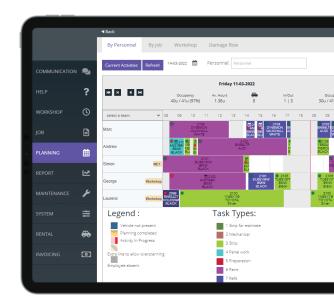

#### Greater shop efficiency

Auto workshop planning builds out repair schedules on your behalf ensuring maximum shop hours billed. View parts availability, re-allocate repair tasks and upload extra images within the reception app.