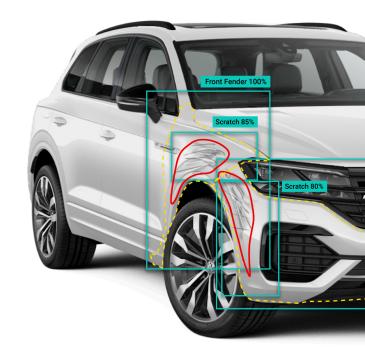

## Key capabilities

- · Create claims directly from the application
- · Synchronize all the work in real time with Qapter Claims
- Perform Intelligent Mobile Estimating:
  - Detect damage in external parts of vehicles by processing images through AI and adding contours around the affected areas
  - Determines the size, type & location of damage
  - Get an overall estimation and confidence level based on the data provided

Solera's Intelligent Mobile Estimating functionality empowers Qapter to be the next generation claim management solution for Insurers, Dealerships and Collision Repair shops, where un-skilled surveyors, mobile assessors, road assistance personnel, clerks and receptionists are empowered to do appraisals thanks to artificial intelligence (AI):